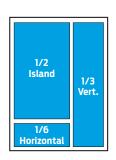

#### **FINAL TRIM SIZE IS 8.25" X 10.75"**

| GENERAL AD DIMENSIONS           | WIDTH   | HEIGHT  |
|---------------------------------|---------|---------|
| DOUBLE PAGE SPREAD (.125 BLEED) | 16.75"  | 11"     |
| FULL PAGE BLEED (.125 BLEED)    | 8.5"    | 11"     |
| 2/3 PAGE VERTICAL               | 4.8275" | 9.695"  |
| 1/2 PAGE ISLAND                 | 4.75"   | 7.375"  |
| 1/2 PAGE VERTICAL               | 3.5625" | 9.695"  |
| 1/2 PAGE HORIZONTAL             | 7.375"  | 4.75"   |
| 1/3 PAGE VERTICAL               | 2.2975" | 9.695"  |
| 1/3 PAGE HORIZONTAL             | 7.375"  | 3.25"   |
| 1/4 PAGE VERTICAL               | 3.5625" | 4.75"   |
| 1/6 PAGE VERTICAL               | 2.2975" | 4.75"   |
| 1/6 PAGE HORIZONTAL             | 4.75"   | 2.2975" |