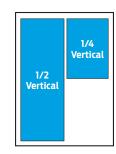

#### **FINAL TRIM SIZE IS 8.25" X 10.75"**

| GENERAL AD DIMENSIONS           | WIDTH   | HEIGHT  |
|---------------------------------|---------|---------|
| DOUBLE PAGE SPREAD (.125 BLEED) | 16.75"  | 11"     |
| FULL PAGE BLEED (.125 BLEED)    | 8.5"    | 11"     |
| 2/3 PAGE VERTICAL               | 4.8275" | 9.695"  |
| 1/2 PAGE ISLAND                 | 4.75"   | 7.375"  |
| 1/2 PAGE VERTICAL               | 3.5625" | 9.695"  |
| 1/2 PAGE HORIZONTAL             | 7.375"  | 4.75"   |
| 1/3 PAGE VERTICAL               | 2.2975" | 9.695"  |
| 1/3 PAGE HORIZONTAL             | 7.375"  | 3.25"   |
| 1/4 PAGE VERTICAL               | 3.5625" | 4.75"   |
| 1/6 PAGE VERTICAL               | 2.2975" | 4.75"   |
| 1/6 PAGE HORIZONTAL             | 4.75"   | 2.2975" |