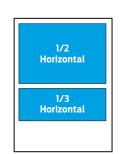

#### **FINAL TRIM SIZE IS 8.25" X 10.75"**

| GENERAL AD DIMENSIONS           | WIDTH   | HEIGHT  |
|---------------------------------|---------|---------|
| DOUBLE PAGE SPREAD (.125 BLEED) | 16.75"  | 11"     |
| FULL PAGE BLEED (.125 BLEED)    | 8.5"    | 11"     |
| 2/3 PAGE VERTICAL               | 4.8275" | 9.695"  |
| 1/2 PAGE ISLAND                 | 4.75"   | 7.375"  |
| 1/2 PAGE VERTICAL               | 3.5625" | 9.695"  |
| 1/2 PAGE HORIZONTAL             | 7.375"  | 4.75"   |
| 1/3 PAGE VERTICAL               | 2.2975" | 9.695"  |
| 1/3 PAGE HORIZONTAL             | 7.375"  | 3.25"   |
| 1/4 PAGE VERTICAL               | 3.5625" | 4.75"   |
| 1/6 PAGE VERTICAL               | 2.2975" | 4.75"   |
| 1/6 PAGE HORIZONTAL             | 4.75"   | 2.2975" |