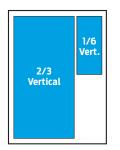

#### **FINAL TRIM SIZE IS 8.25" X 10.75"**

| GENERAL AD DIMENSIONS           | WIDTH   | HEIGHT  |
|---------------------------------|---------|---------|
| DOUBLE PAGE SPREAD (.125 BLEED) | 16.75"  | 11"     |
| FULL PAGE BLEED (.125 BLEED)    | 8.5"    | 11"     |
| 2/3 PAGE VERTICAL               | 4.8275" | 9.695"  |
| 1/2 PAGE ISLAND                 | 4.75"   | 7.375"  |
| 1/2 PAGE VERTICAL               | 3.5625" | 9.695"  |
| 1/2 PAGE HORIZONTAL             | 7.375"  | 4.75"   |
| 1/3 PAGE VERTICAL               | 2.2975" | 9.695"  |
| 1/3 PAGE HORIZONTAL             | 7.375"  | 3.25"   |
| 1/4 PAGE VERTICAL               | 3.5625" | 4.75"   |
| 1/6 PAGE VERTICAL               | 2.2975" | 4.75"   |
| 1/6 PAGE HORIZONTAL             | 4.75"   | 2.2975" |