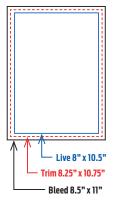

#### **FINAL TRIM SIZE IS 8.25" X 10.75"**

| GENERAL AD DIMENSIONS           | WIDTH   | HEIGHT  |
|---------------------------------|---------|---------|
| DOUBLE PAGE SPREAD (.125 BLEED) | 16.75"  | 11"     |
| FULL PAGE BLEED (.125 BLEED)    | 8.5"    | 11"     |
| 2/3 PAGE VERTICAL               | 4.8275" | 9.695"  |
| 1/2 PAGE ISLAND                 | 4.75"   | 7.375"  |
| 1/2 PAGE VERTICAL               | 3.5625" | 9.695"  |
| 1/2 PAGE HORIZONTAL             | 7.375"  | 4.75"   |
| 1/3 PAGE VERTICAL               | 2.2975" | 9.695"  |
| 1/3 PAGE HORIZONTAL             | 7.375"  | 3.25"   |
| 1/4 PAGE VERTICAL               | 3.5625" | 4.75"   |
| 1/6 PAGE VERTICAL               | 2.2975" | 4.75"   |
| 1/6 PAGE HORIZONTAL             | 4.75"   | 2.2975" |

Safety: All live matter should be .25" from the trim size on all four sides. Mustang Times is not responsible for any information or live matter placed outside the safety that is trimmed or cut off.